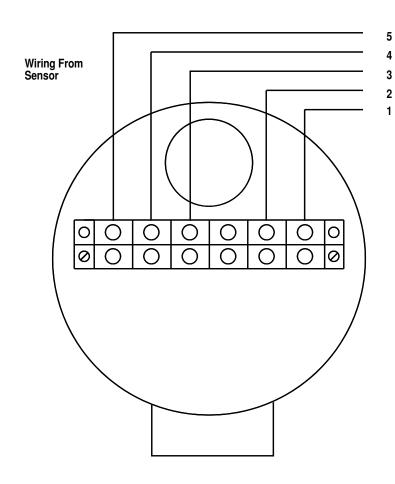

View with housing cover removed

| Wiring from Sensor           | Townsing I Niveshov (TD) |                  |        |       |       |  |  |
|------------------------------|--------------------------|------------------|--------|-------|-------|--|--|
| To Terminal Strip            | Terminal Number (TB)     |                  |        |       |       |  |  |
| •                            | 1                        | 2                | 3      | 4     | 5     |  |  |
| Standard<br>Temperature      | Red or<br>Purple         | Red or<br>Purple | Yellow | Black | Green |  |  |
| F Option<br>Temp. to +500F   | Red                      | Red              | White  | Black | Green |  |  |
| G Option<br>Temp100 to +900F | Consult Manufacturer     |                  |        |       |       |  |  |