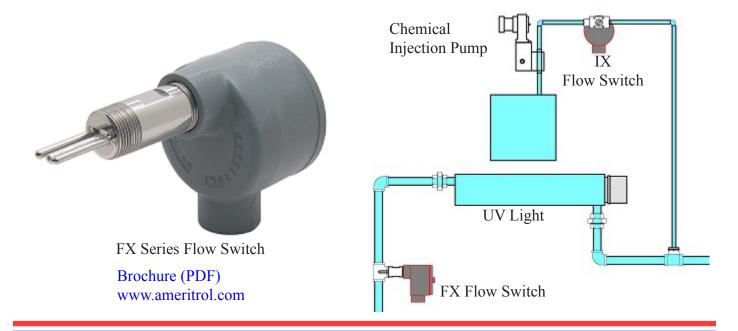

IX Series Flow Switch
Brochure (PDF)
www.ameritrol.com

Ameritrol offers a complete line of flow switches for water purification and automation requirements. The FX series flow switch reliably detects the flow of incoming water for treatment. The relay output from the FX flow switch can be used to control a UV light or chemical injection pump for dosing water additives. This dependable no moving parts design is ideal for detecting low flow rates yet rugged enough to withstand higher flow rates.

The IX flow switch can detect flow rates down to 0.6 gallons/day and provide proof of dosing as well as shutting down the purification system when the dosing flow drops below acceptable levels. Both The FX and IX series flow switches provide optimum performance and cost savings.