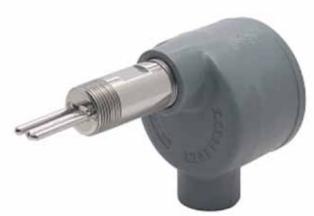

FX Series Flow Switch

Brochure (PDF) www.ameritrol.com

The FX series flow switch provides reliable service in both paint booth exhaust and spray gun supply air monitoring applications. To maintain safe ventilation this dependable no moving parts design is ideal for monitoring dirty paint booth exhaust. The adjustable switch point can easily be set to trip when exhaust flow rates drop below acceptable levels.