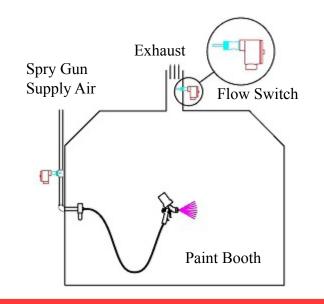

Flow switches monitoring paint booth exhaust provide the most direct method of assuring a fresh air environment for operators and protecting personnel from dangerous or hazardous fumes. The relay output from the paint booth exhaust flow switch can be utilized to turn on a warning light, actuate a horn or interlock with spray and ventilation equipment so that spray equipment cannot be turned on unless ventilation is at acceptable levels.

An Ameritrol FX series flow switch can also be located on the spray gun supply line air and used to automatically turn on ventilation equipment so that the gun cannot be operated without proper ventilation.