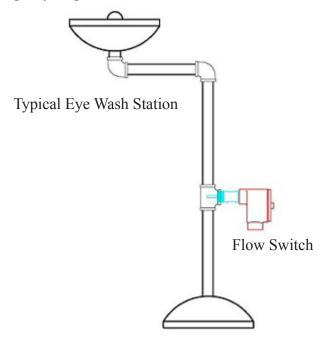

## **Eye Wash Station Flow Switch**

- Reliable No Moving Parts Design
- Easily Detects 0.4 GPM Eye Wash Flow
- Explosion Proof for Hazardous Areas
- 316L Stainless Steel Sensor
- Large Inventory & Same Day Shipment
- NEMA 4X for Tough Environments

FX Series Flow Switch

Brochure (PDF) www.ameritrol.com

The FX series eye wash flow switch provides reliable service at the low flow rates required by eye wash station applications. The FX Series no moving parts design is perfect to detect the low 0.4 gallons per minute flow rates of an eye wash event and yet reliable enough to detect future events even after long periods without use. The relay output can used to sound an alarm, turn on an emergency light or send a signal to a control room for emergency help.

The FX series eye wash station flow switches are designed to provide reliability in low flow conditions at a very cost effective price.

Ameritrol Inc.

1185L Park Center Drive Vista CA 92081 1-800-910-6689