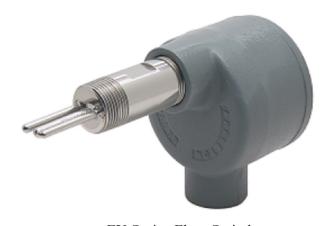

## **Eye Wash Station Flow Switch**

- Reliable No Moving Parts Design
- Easily Detects 0.4 GPM Eye Wash Flow
- Explosion Proof for Hazardous Areas
- 316L Stainless Steel Sensor
- Large Inventory & Same Day Shipment
- NEMA 4X for Tough Environments

FX Series Flow Switch

Brochure (PDF) www.ameritrol.com

The FX series eye wash flow switch provides reliable service at the low flow rates required by eye wash station applications. The FX Series no moving parts design is perfect to detect the low 0.4 gallons per minute flow rates of an eye wash event and yet reliable enough to detect future events even after long periods without use. The relay output can used to sound an alarm, turn on an emergency light or send a signal to a control room for emergency help.